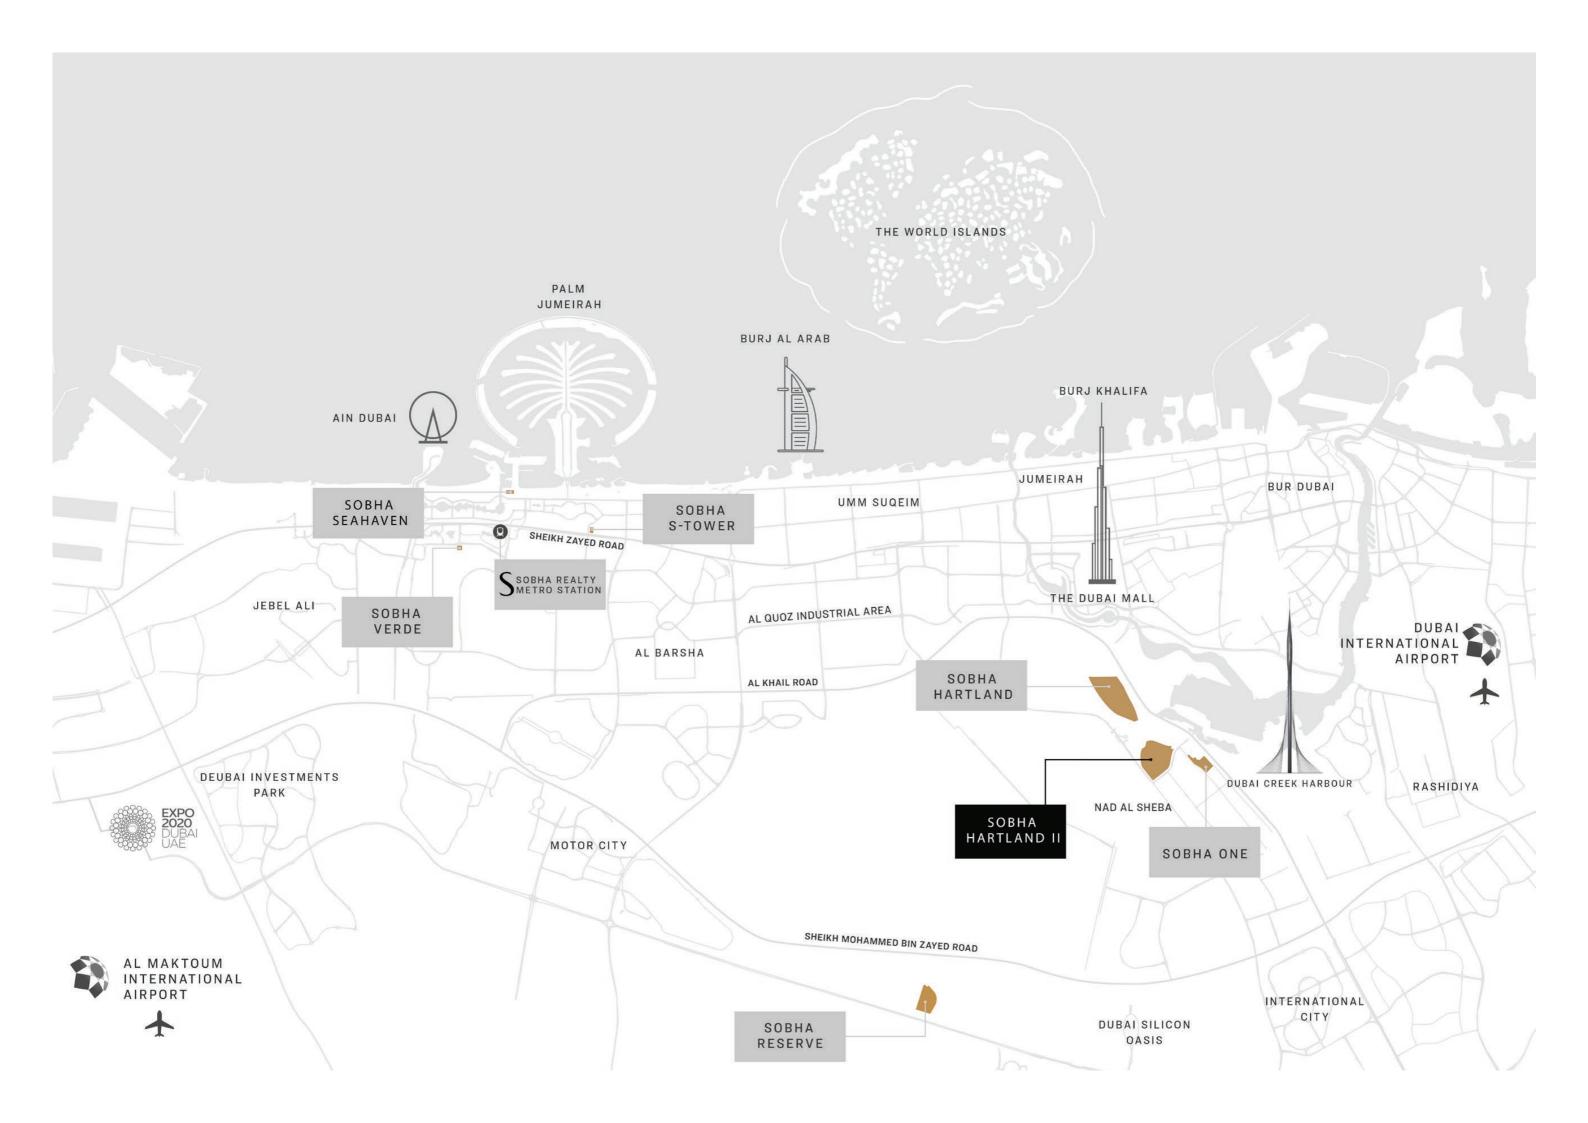

## A depiction of true vibrancy

Close to the pulsating heart of Dubai.

THE DUBAI MALL