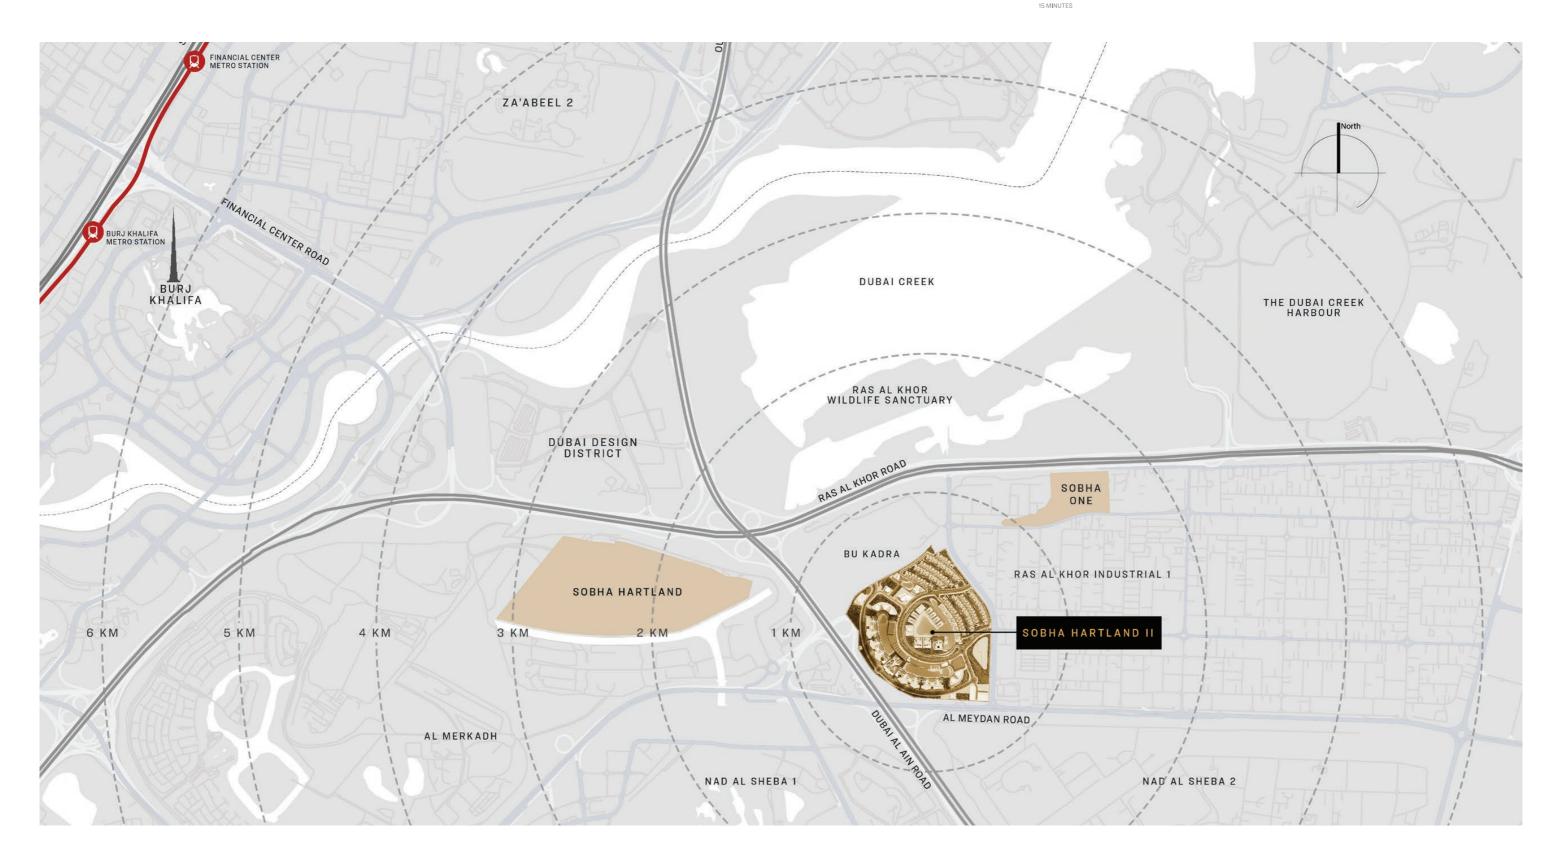

## A depiction of true vibrancy

Close to the pulsating heart of Dubai.

THE DUBAI MALL