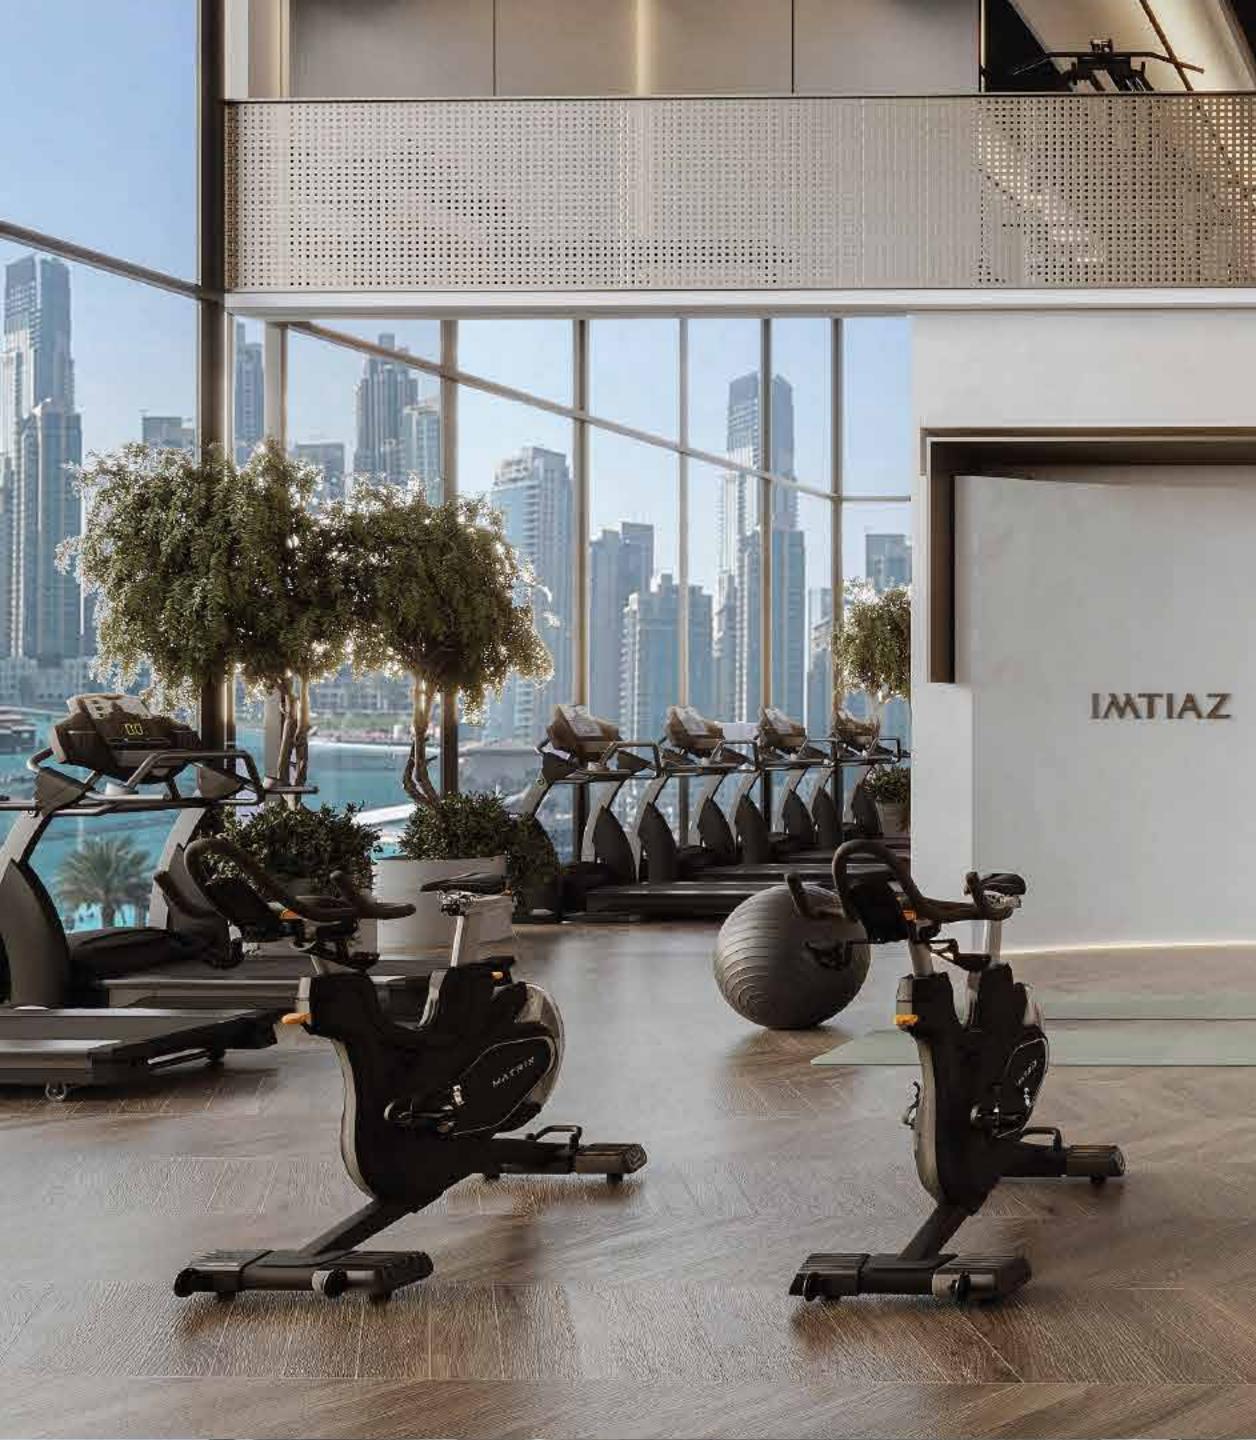

#### ZENITH FITNESS HAVEN & LOUNGE

### INDOOR GYM

Energizing space with state-of-the-art equipment, fostering fitness and well-being in a dynamic environment.

Discover unparalleled fitness experiences at our modern gym facility. With advanced equipment and personalized guidance, achieve your wellness goals in an environment designed for success.

Immerse yourself in the sleek aesthetics of our gym, where modern design meets functionality. Every corner is meticulously curated to inspire and invigorate your workout experience.

Feel the invigorating ambiance of our gym, where motivation meets vitality. With energizing music and vibrant decor, every workout becomes an immersive experience in wellness and energy.