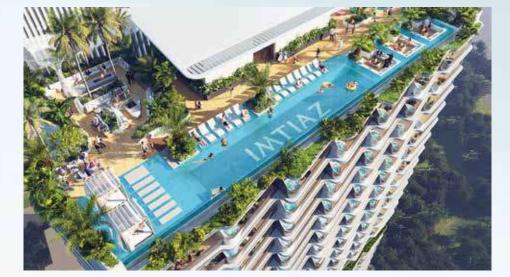

### A VERTICAL COMMUNITY

Discover elevated living in A Vertical Community, where luxury amenities on every level, from ground to rooftop, redefine your lifestyle experience.

Cove by Imtiaz presents meticulously crafted interiors, adorned with timeless materials and unmatched finishes. Its transcendental aesthetics and harmonious spatial design elevate resident well-being. With unparalleled amenities, this vertical community invites discerning individuals to indulge in life's simple pleasures. Nestled in a tranquil locale with a magnificent backdrop, it offers elevated neighborhood living and unparalleled connectivity.

## MODERN ELEGANCE

In Dubai's heart, within enchanting Dubai Land, envision a visionary vertical community lifestyle adorned in timeless pearl white, inspired by nature's serene sands.

## A UNIQUE STRUCTURAL MARVEL,

Embrace an oasis in Dubai Land, where pools, lush greenery, and luxury living converge seamlessly.

DARADISE ISLAND