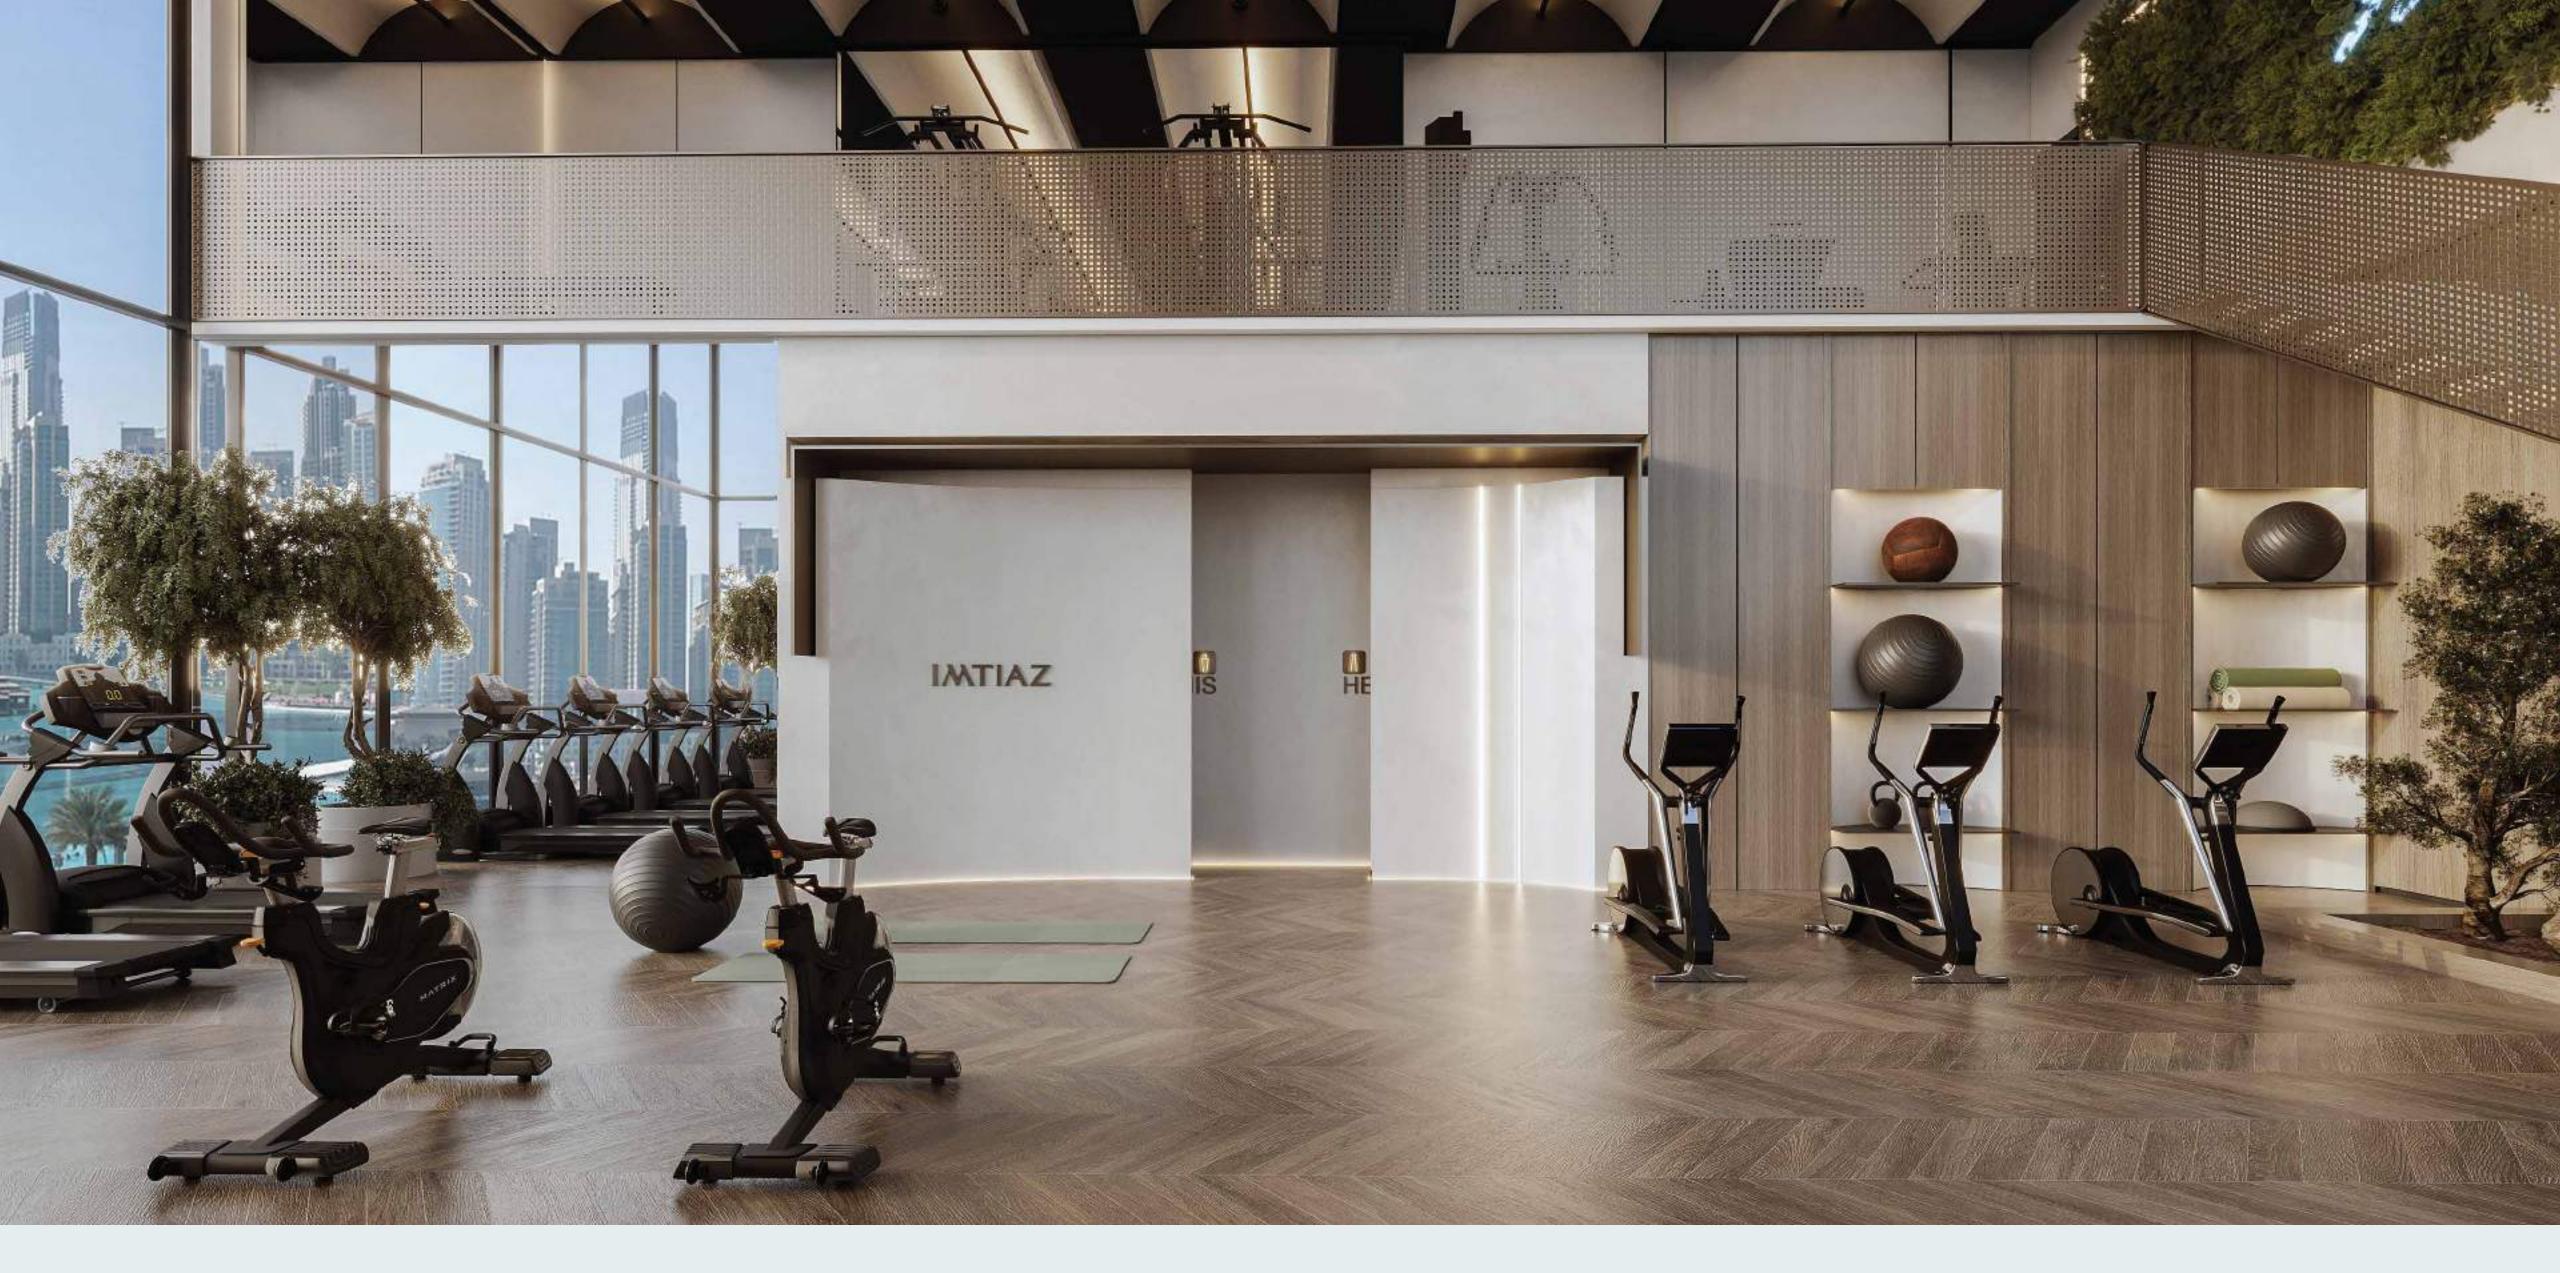

#### ZENITH FITNESS HAVEN & LOUNGE

### INDOOR GYM

Energizing space with state-of-the-art equipment, fostering fitness and well-being in a dynamic environment.

Discover unparalleled fitness experiences at our modern gym facility. With advanced equipment and personalized guidance, achieve your wellness goals in an environment designed for success.

Immerse yourself in the sleek aesthetics of our gym, where modern design meets functionality. Every corner is meticulously curated to inspire and invigorate your workout experience.

Feel the invigorating ambiance of our gym, where motivation meets vitality. With energizing music and vibrant decor, every workout becomes an immersive experience in wellness and energy.