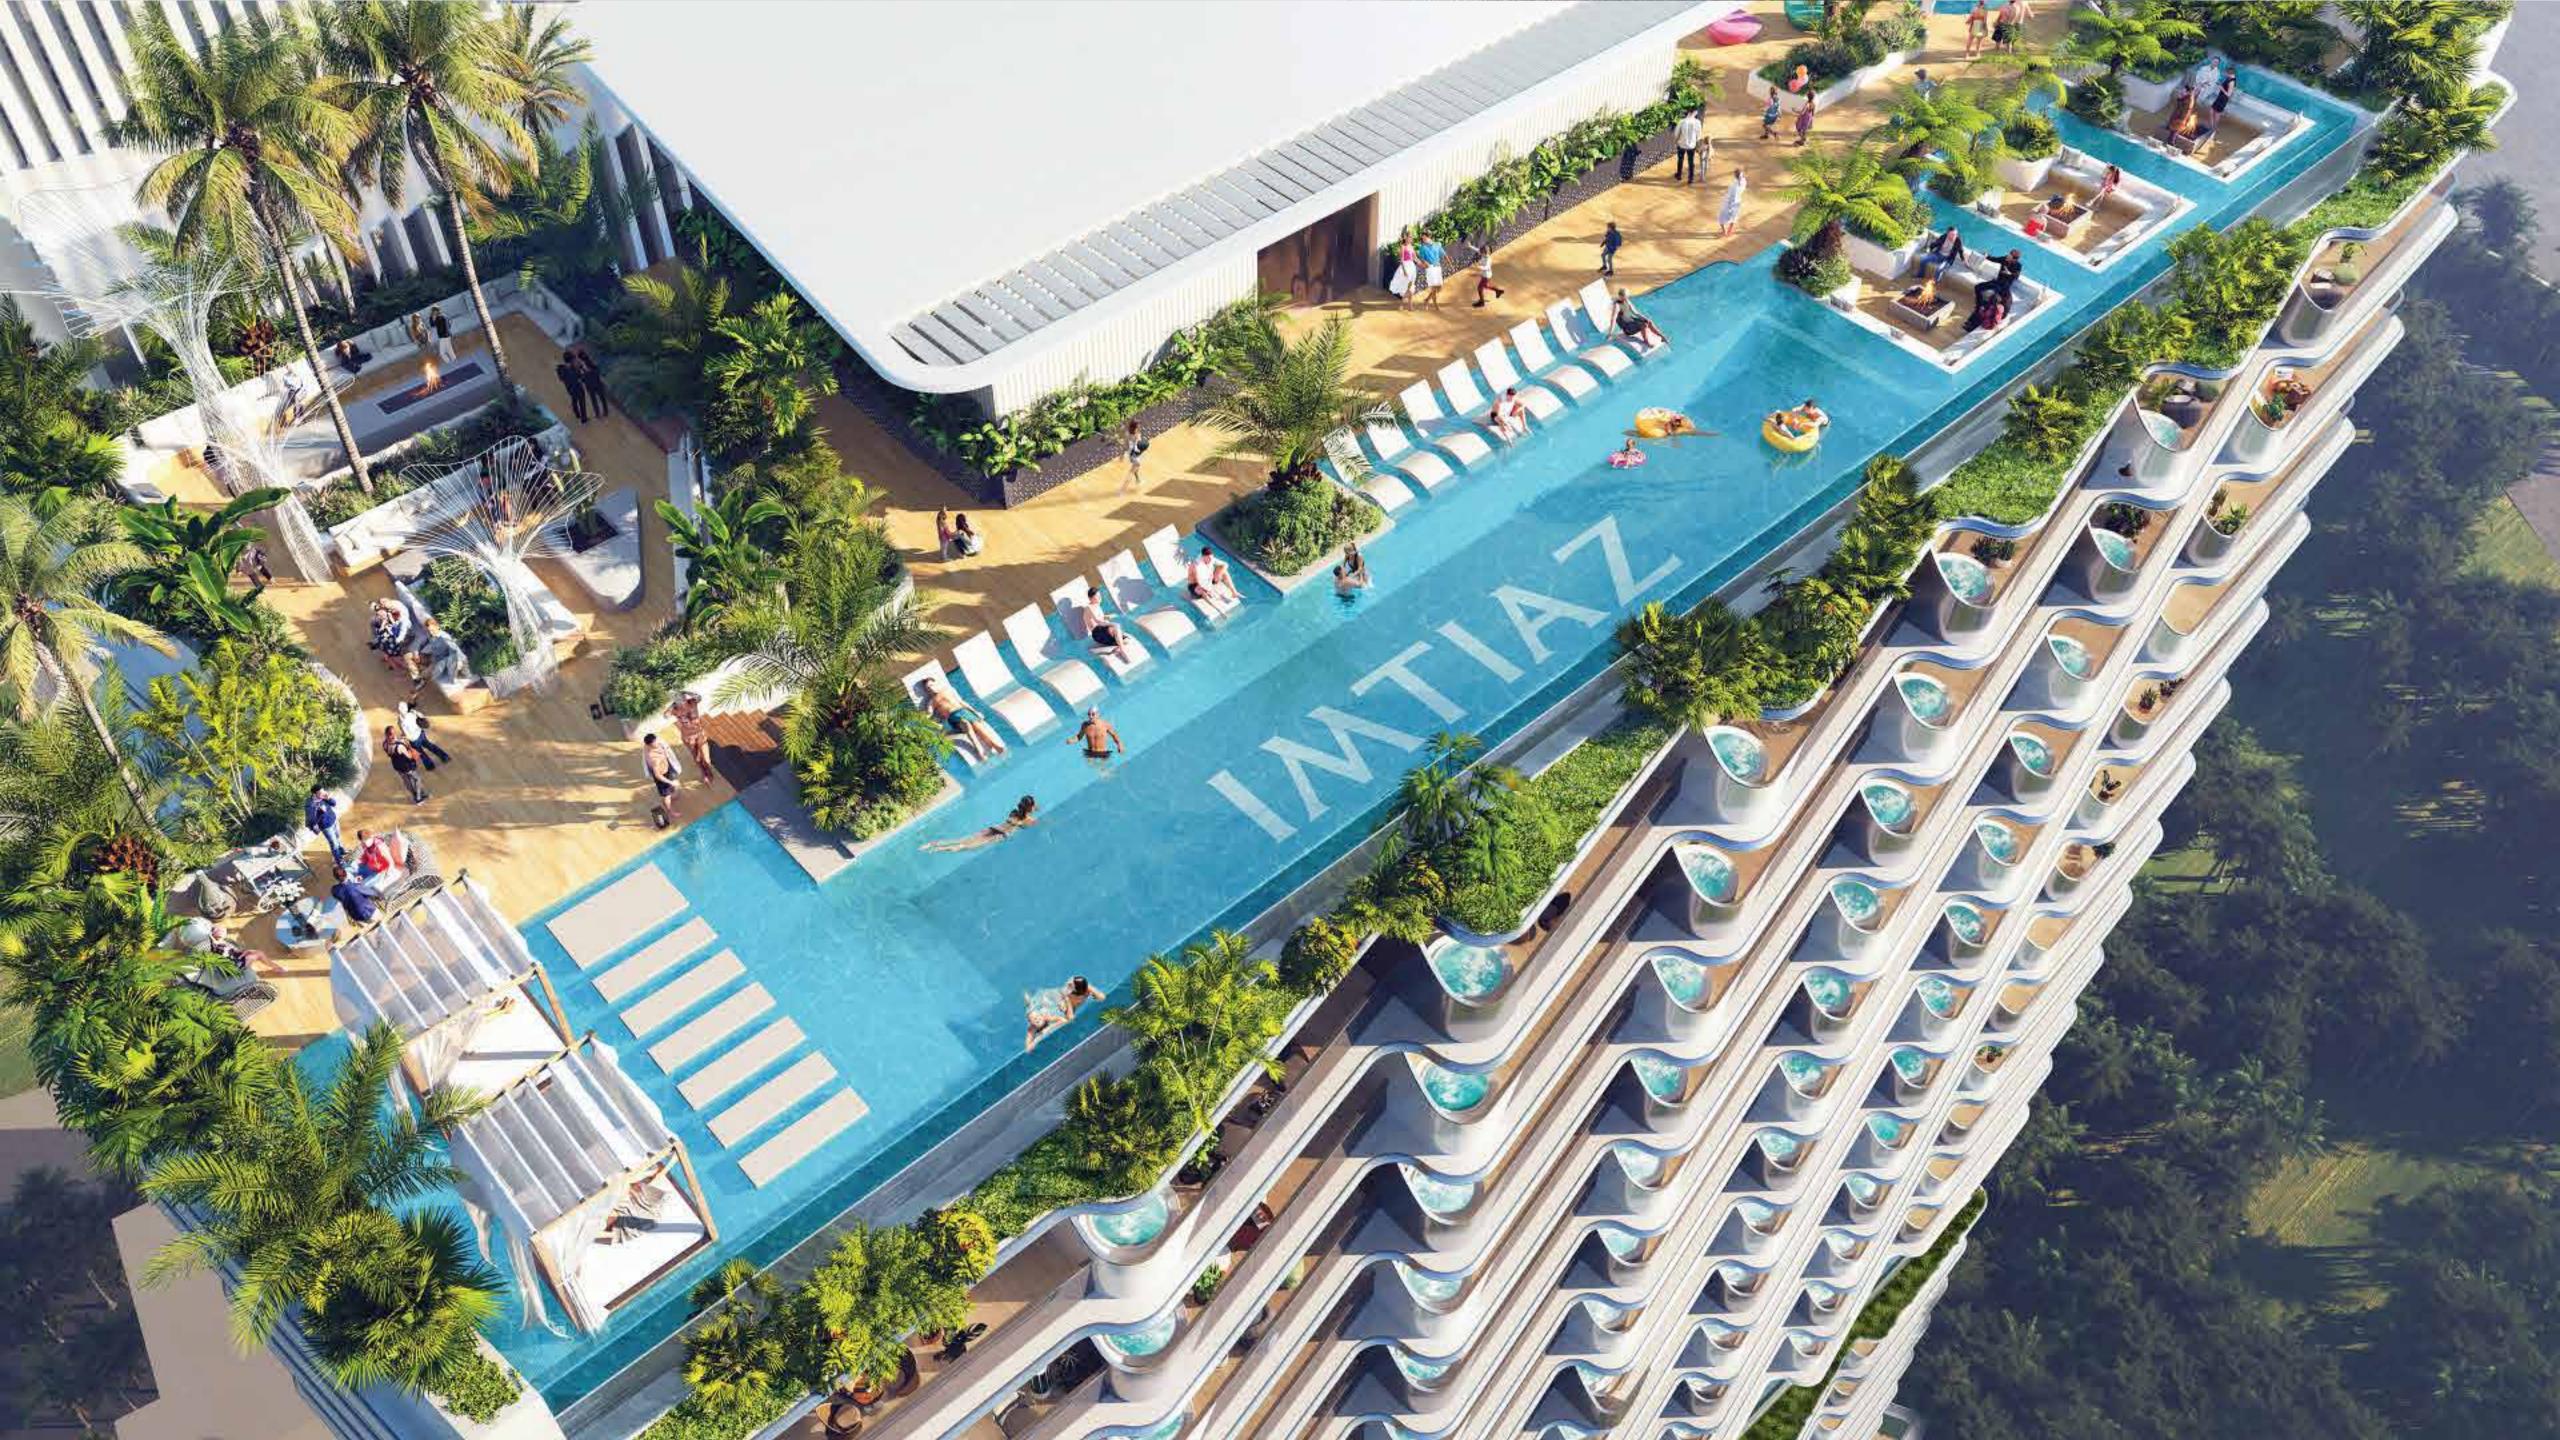

## A UNIQUE STRUCTURAL MARVEL,

Embrace an oasis in Dubai Land, where pools, lush greenery, and luxury living converge seamlessly.

DARADISE ISLAND

# RENDEZVOUS

Submerge in luxury at our infinity pool, where the skyline meets the horizon, creating a tranquil escape above the bustling city.

### PARADISE POOL

Revitalize in our paradise pool, a serene oasis offering rejuvenation amidst breathtaking views, for an unparalleled outdoor leisure experience.

### POOL BAR

Sip, savor, unwind and elevate your moments with captivating city views and indulgent serenity.