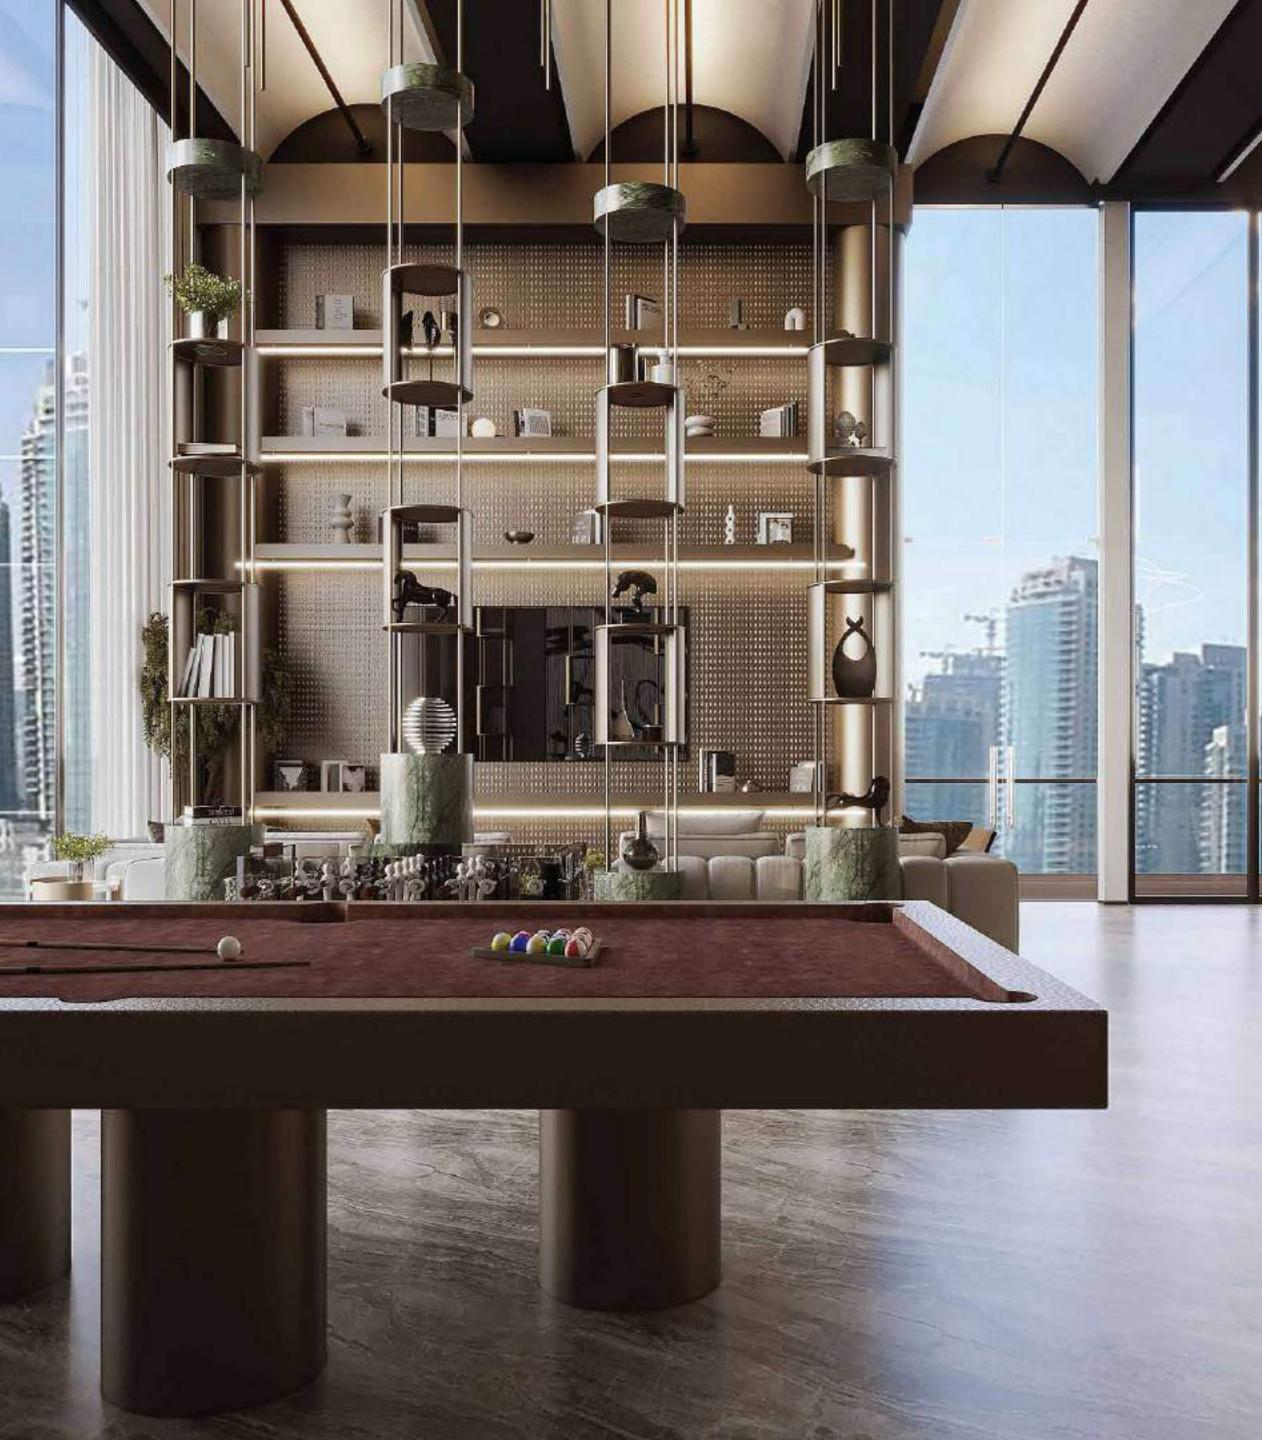

### CLUB ROOM

Grandeur, designing artisanal architecture, weaves urban essence, inviting an enchanting social experience.

Discover a haven of elegance in our clubhouse, where every corner exudes warmth and refinement. With its inviting ambiance and stylish decor, it's the ideal retreat for relaxation and socializing.

Unwind in our clubhouse, a sanctuary of elegance and relaxation, a haven of refined design and comfort. Its carefully curated color scheme and stylish decor offer a serene retreat within our community.

Relax and mingle in our recreational area, where leisure and socializing effortlessly merge. Enjoy a vibrant atmosphere filled with camaraderie and enjoyment.