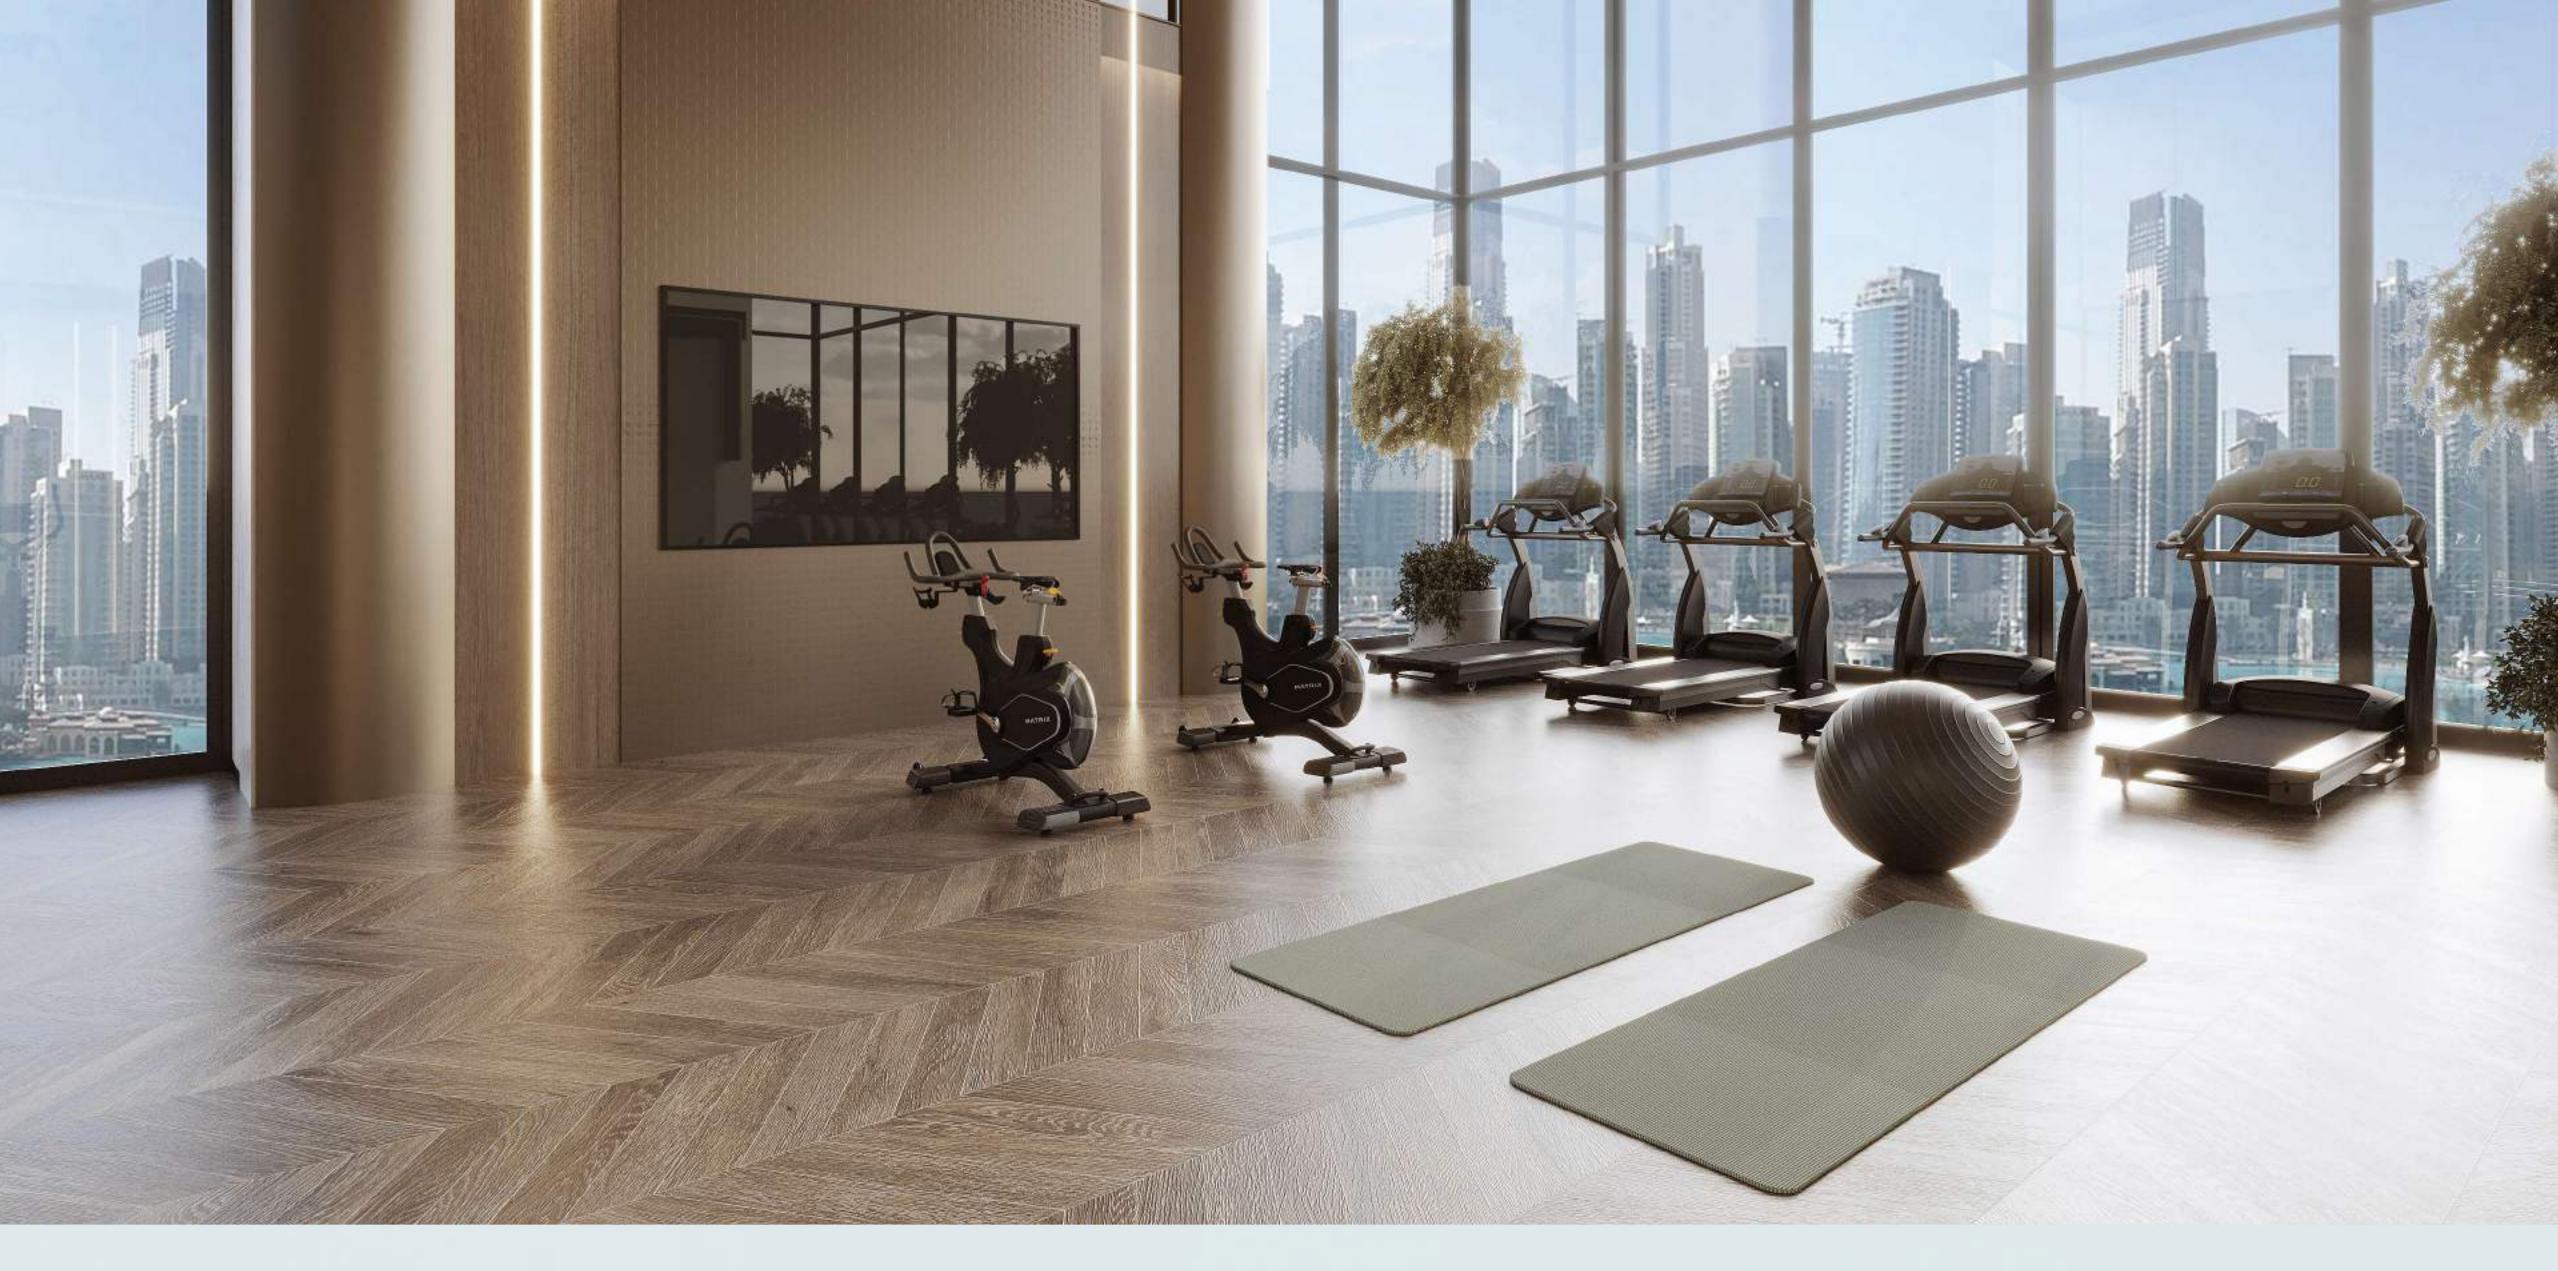

#### ZENITH FITNESS HAVEN & LOUNGE

### INDOOR GYM

Energizing space with state-of-the-art equipment, fostering fitness and well-being in a dynamic environment.

Discover unparalleled fitness experiences at our modern gym facility. With advanced equipment and personalized guidance, achieve your wellness goals in an environment designed for success.

Immerse yourself in the sleek aesthetics of our gym, where modern design meets functionality. Every corner is meticulously curated to inspire and invigorate your workout experience.

Feel the invigorating ambiance of our gym, where motivation meets vitality. With energizing music and vibrant decor, every workout becomes an immersive experience in wellness and energy.