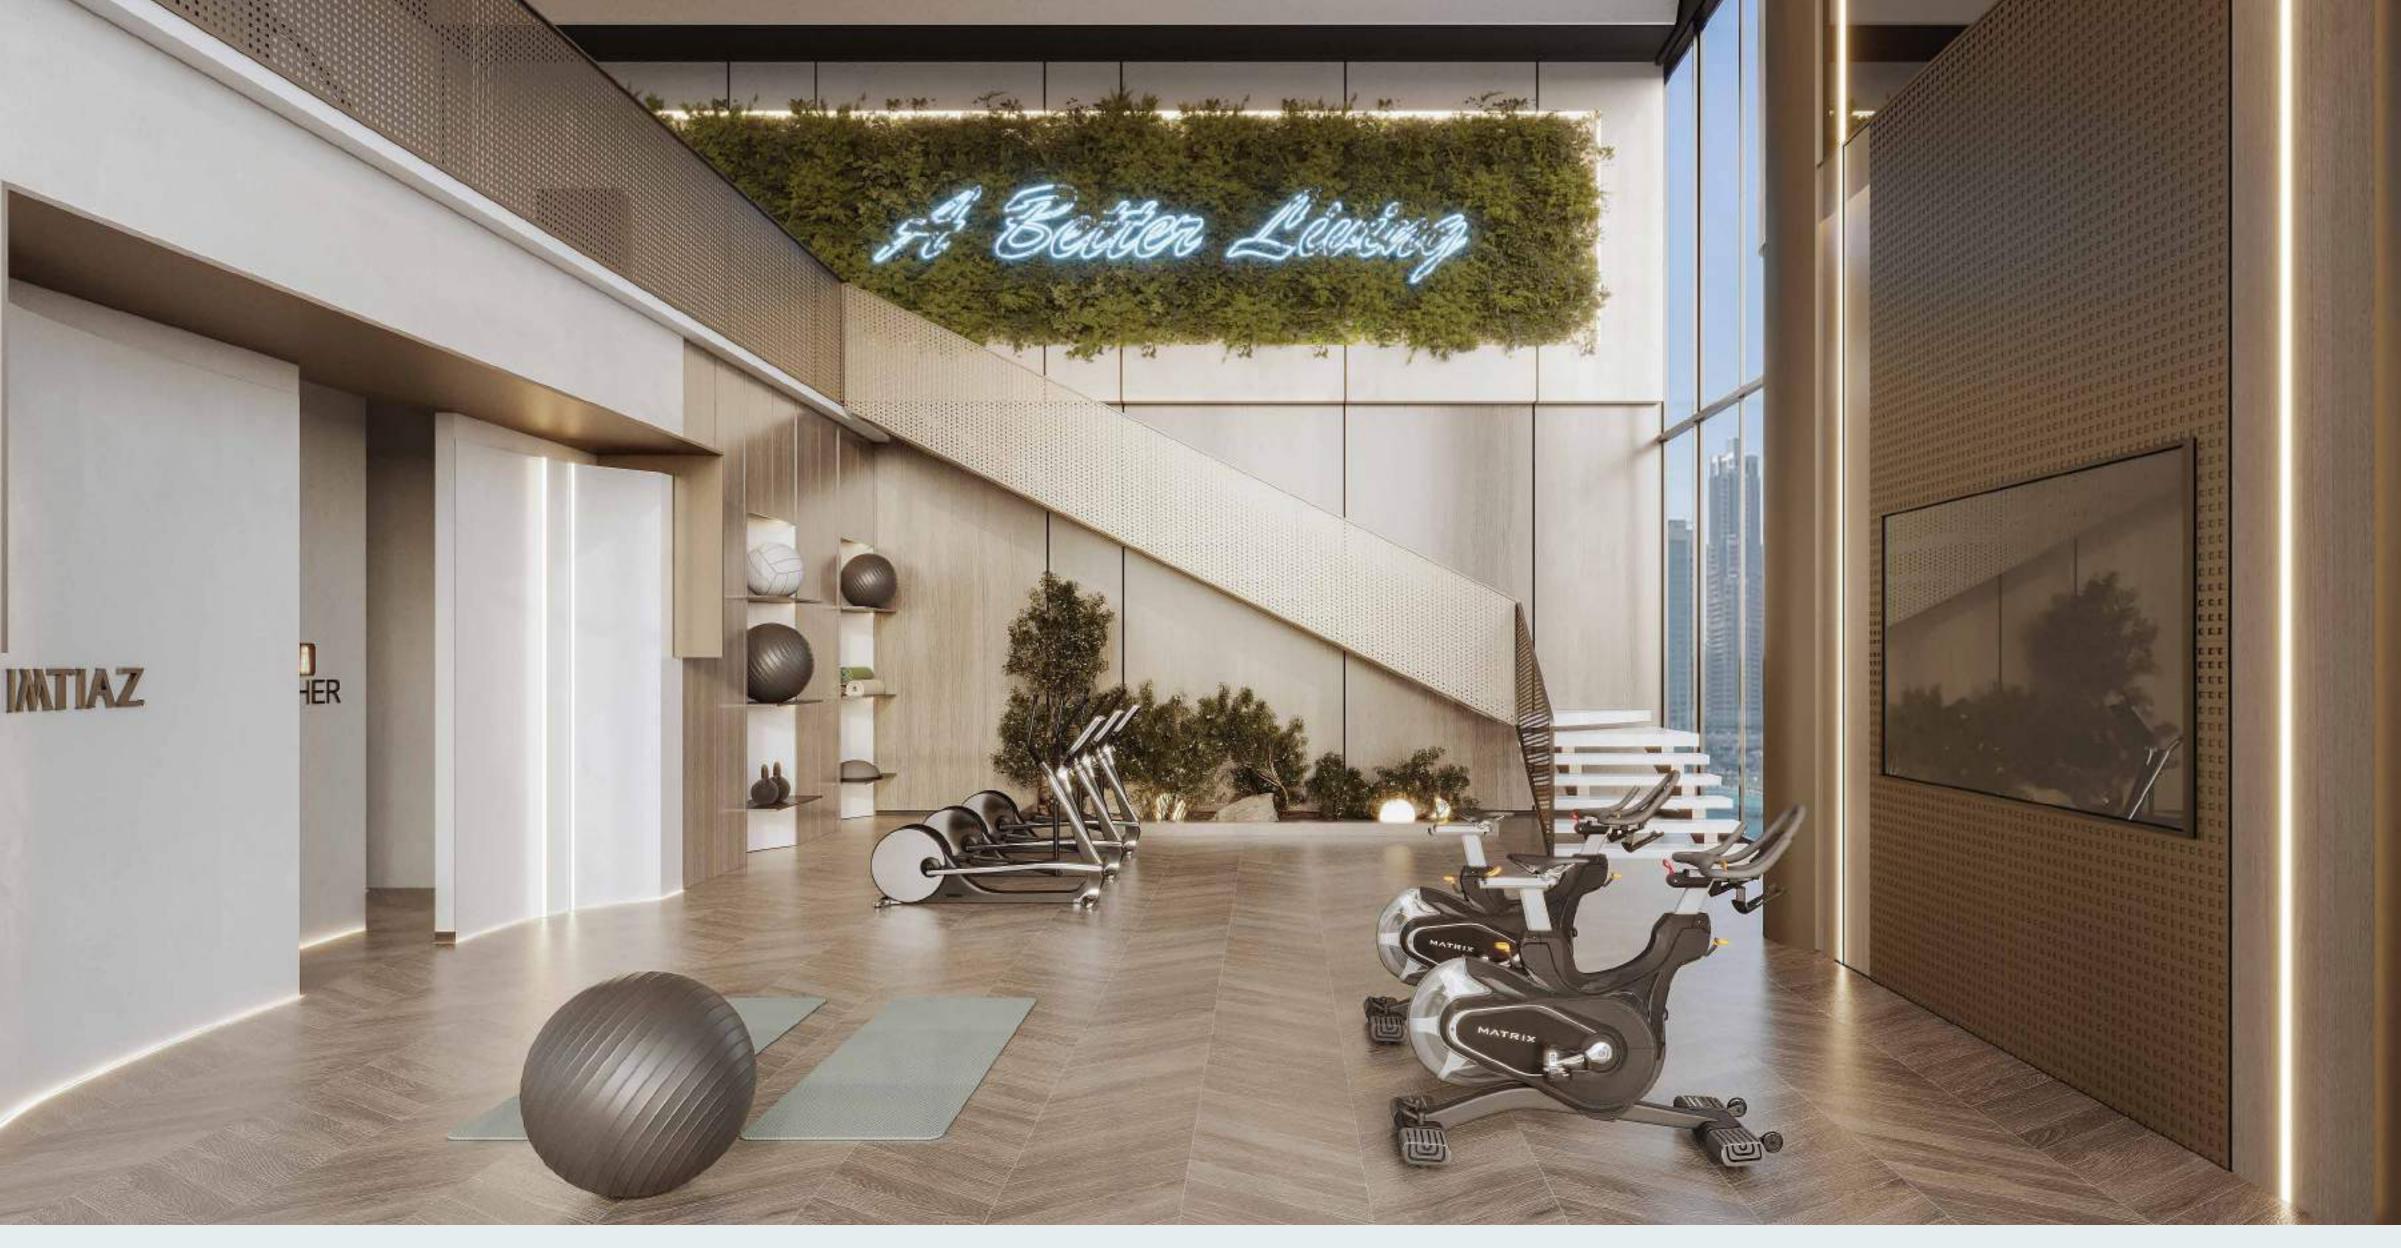

#### ZENITH FITNESS HAVEN & LOUNGE

### INDOOR GYM

Energizing space with state-of-the-art equipment, fostering fitness and well-being in a dynamic environment.

Discover unparalleled fitness experiences at our modern gym facility. With advanced equipment and personalized guidance, achieve your wellness goals in an environment designed for success.

Immerse yourself in the sleek aesthetics of our gym, where modern design meets functionality. Every corner is meticulously curated to inspire and invigorate your workout experience.

Feel the invigorating ambiance of our gym, where motivation meets vitality. With energizing music and vibrant decor, every workout becomes an immersive experience in wellness and energy.